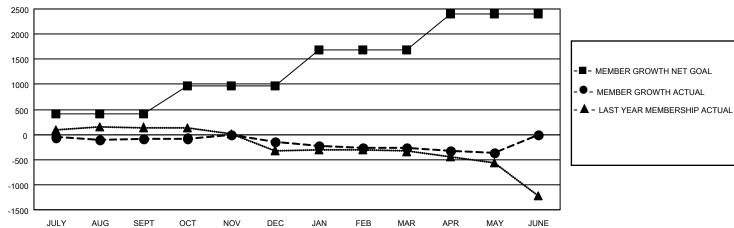

## Multiple District 201

**LOCATION**: AUSTRALIA

| Clubs         |               |             |               | Members               |                          |                         |                                                    |  |
|---------------|---------------|-------------|---------------|-----------------------|--------------------------|-------------------------|----------------------------------------------------|--|
|               | RESULTS FOR   | R 2020-2021 |               | RESULTS FOR 2020-2021 |                          |                         |                                                    |  |
| QUARTER       | NEW CLUB GOAL | NEW CLUBS   | DROPPED CLUBS | QUARTER M             | EMBER GROWTH NET<br>GOAL | MEMBER GROWTH<br>ACTUAL | DROPPED<br>MEMBERS ACTUAL<br>(including transfers) |  |
| JULY/AUG/SEPT | 0             | 2           | 9             | JULY/AUG/SEPT         | 416                      | 709                     | 691                                                |  |
| OCT/NOV/DEC   | 2             | 9           | 0             | OCT/NOV/DEC           | 559                      | 864                     | 830                                                |  |
| JAN/FEB/MAR   | 6             | 6           | 6             | JAN/FEB/MAR           | 711                      | 732                     | 768                                                |  |
| APR/MAY/JUNE  | 10            | 4           | 2             | APR/MAY/JUNE          | 708                      | 534                     | 568                                                |  |

## GOALS AND ACTUAL MEMBERS CUMULATIVE

| DROPPED CLUBS: 17 |       | 718 CLUBS OF 1206 ADDED 1 OR MORE | GENDER DISTRIBUTION                |                 |       |
|-------------------|-------|-----------------------------------|------------------------------------|-----------------|-------|
|                   |       | NEW MEMBERS                       | MALE                               | 15,161 (63.65%) |       |
| DROPPED MEMBERS   |       |                                   | FEMALE                             | 8,659 (36.35%)  |       |
| DECEASED          | 292   | CLICK HERE FOR CUMULATIVE         | TOTAL FAMILY UNIT MEMBERS          |                 | 3,788 |
| CLUB CANCELLED 8  |       | MEMBERSHIP DATA                   | 5                                  |                 | 4 000 |
| OTHER             | 2,556 |                                   | FAMILY MEMBERS PAYING HALF<br>DUES |                 | 1,926 |
| TOTAL             | 2,856 |                                   |                                    |                 |       |