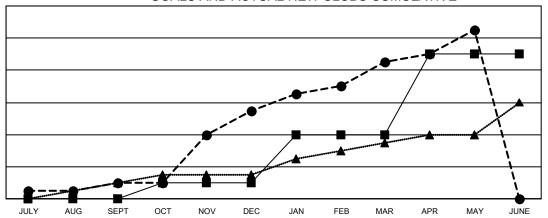

## GOALS AND ACTUAL NEW CLUBS CUMULATIVE

- CURRENT YEAR GOALS FOR NEW CLUBS

- CURRENT YEAR ACTUAL NEW CLUBS

▲ - LAST YEAR ACTUAL NEW CLUBS